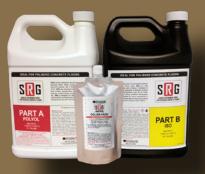

2 Gallon (US) Kits

10 Gallon (US) Kits

## COLOR FAST Color Pack Colors

**SRG** is a low viscosity structural polyurea manufactured in a neutral base color. Through the use of color packs, product color can be chosen on the jobsite to best match the concrete floor. Twelve standard base colors are available and are designed to match floor colors most commonly found on stained/polished concrete floor projects.