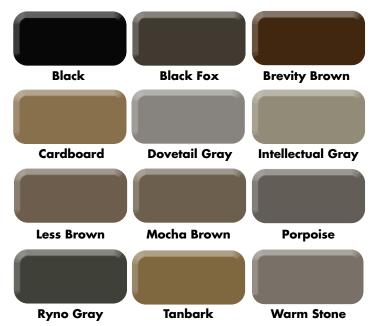

## COLOR FAST Color Pack Colors

**SRG** is a low viscosity structural polyurea manufactured in a neutral base color. Through the use of color packs, product color can be chosen on the jobsite to best match the concrete floor. Twelve standard base colors are available and are designed to match floor colors most commonly found on stained/polished concrete floor projects.

## Call Us Today for a Free Sample 800.223.MM80

www.metzgermcguire.com E-mail: info@metzgermcguire.com P.O. Box 2217 Concord, NH 03302 Fax: 603.224.6020

Important Note: Colors shown are representational only and may not render accurately depending upon viewing and/or printing source. Cured material samples for all colors are available upon request at no cost for use in matching and selecting the proper color for your floor project.