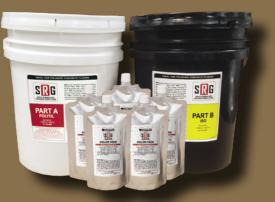

2 Gallon (US) Kits

10 Gallon (US) Kits

## COLOR FAST Color Pack Colors

**SRG** is a low viscosity structural polyurea manufactured in a neutral base color. Through the use of color packs, product color can be chosen on the jobsite to best match the concrete floor. Twelve standard base colors are available and are designed to match floor colors most commonly found on stained/polished concrete floor projects.