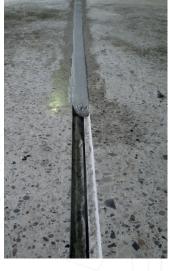

## BDN 511 Floor channel cutting system

| POWER                                                                                                     | TORQUE         | BLADE Ø | CUTTING WIDTH | CUTTING DEPTH | H W   | EIGHT    |  |
|-----------------------------------------------------------------------------------------------------------|----------------|---------|---------------|---------------|-------|----------|--|
| 2.400 W                                                                                                   | 7.800 rpm      | 6"      | up to 2"      | up to 1.8"    | 14    | 14.3 lbs |  |
| BDN 511                                                                                                   |                |         |               |               | ID #  |          |  |
| Diamond floor channel cutter BDN 511 with 11 diamond cutting blades GOLD II with carrying case and acc.   |                |         |               |               | 6926  |          |  |
| Diamond floor channel cutter BDN 511 with 11 diamond cutting blades GOLD II with carriage + carrying case |                |         |               |               | 7375  |          |  |
| Special hook to tighten or loosen the BAIER diamond blades                                                |                |         |               |               | 11239 |          |  |
| Carriage for BDN 511                                                                                      |                |         |               |               | 7336  |          |  |
| Diamond cutting blade GOLD II, diameter 6" x 1.2" for reinforced concrete, highly compressed              |                |         |               |               | 75333 |          |  |
| ime stone hri                                                                                             | ck and poroton |         |               |               |       |          |  |