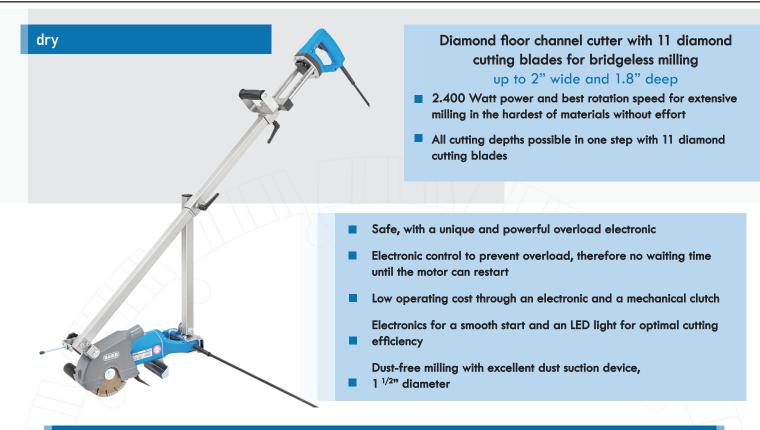

## BDN 511 Floor channel cutting system

| POWER                                                                                                     | TORQUE         | BLADE Ø | CUTTING WIDTH | CUTTING DEPTH | H W   | EIGHT    |  |
|-----------------------------------------------------------------------------------------------------------|----------------|---------|---------------|---------------|-------|----------|--|
| 2.400 W                                                                                                   | 7.800 rpm      | 6"      | up to 2"      | up to 1.8"    | 14    | 14.3 lbs |  |
| BDN 511                                                                                                   |                |         |               |               | ID #  |          |  |
| Diamond floor channel cutter BDN 511 with 11 diamond cutting blades GOLD II with carrying case and acc.   |                |         |               |               | 6926  |          |  |
| Diamond floor channel cutter BDN 511 with 11 diamond cutting blades GOLD II with carriage + carrying case |                |         |               |               | 7375  |          |  |
| Special hook to tighten or loosen the BAIER diamond blades                                                |                |         |               |               | 11239 |          |  |
| Carriage for BDN 511                                                                                      |                |         |               |               | 7336  |          |  |
| Diamond cutting blade GOLD II, diameter 6" x 1.2" for reinforced concrete, highly compressed              |                |         |               |               | 75333 |          |  |
| ime stone hri                                                                                             | ck and poroton |         |               |               |       |          |  |