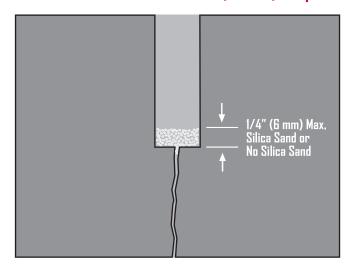

# **Standard Floor Joint Filling Details**

The following details comply with both American Concrete Institute (ACI) and Portland Cement Association (PCA) guidelines for the installation of a semi-rigid epoxy or polyurea floor joint filler.

## Saw Cut Joint Less Than 2" (50 mm) Deep



## Saw Cut Joint More Than 2" (50 mm) Deep



#### Saw Cut Construction Joint



### **Construction Joint Not Saw Cut**



Note: Some installers may propose filling procedures that differ slightly from the above details. See *Technical Bulletin T16* for additional procedures that are acceptable to *Metzger/McGuire*.

V1-19



800.223.MM80

Fax: 603.224.6020 E-Mail: info@metzgermcguire.com