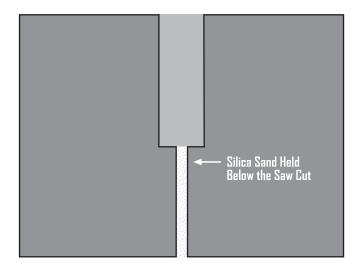

# **Standard Floor Joint Filling Details**

The following details comply with both American Concrete Institute (ACI) and Portland Cement Association (PCA) guidelines for the installation of a semi-rigid epoxy or polyurea floor joint filler.

## Saw Cut Joint Less Than 2" (50 mm) Deep



## Saw Cut Joint More Than 2" (50 mm) Deep



#### Saw Cut Construction Joint



### **Construction Joint Not Saw Cut**



Note: Some installers may propose filling procedures that differ slightly from the above details. See *Technical Bulletin T16* for additional procedures that are acceptable to *Metzger/McGuire*.

V1-19



800.223.MM80

Fax: 603.224.6020 E-Mail: info@metzgermcguire.com