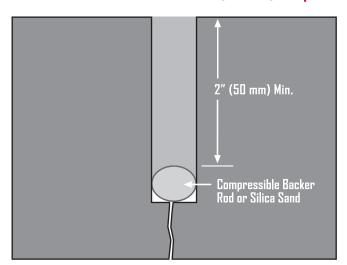

# **Standard Floor Joint Filling Details**

The following details comply with both American Concrete Institute (ACI) and Portland Cement Association (PCA) guidelines for the installation of a semi-rigid epoxy or polyurea floor joint filler.

## Saw Cut Joint Less Than 2" (50 mm) Deep



## Saw Cut Joint More Than 2" (50 mm) Deep



#### Saw Cut Construction Joint



### **Construction Joint Not Saw Cut**



Note: Some installers may propose filling procedures that differ slightly from the above details. See *Technical Bulletin T16* for additional procedures that are acceptable to *Metzger/McGuire*.

V1-19



800.223.MM80

Fax: 603.224.6020 E-Mail: info@metzgermcguire.com