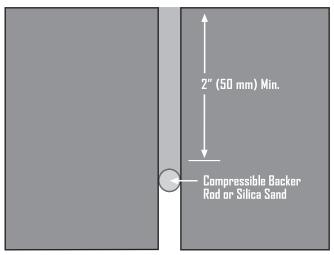

### **Construction Joint Not Saw Cut**

Note: Some installers may propose filling procedures that differ slightly from the above details. See *Technical Bulletin T16* for additional procedures that are acceptable to *Metzger/McGuire*.